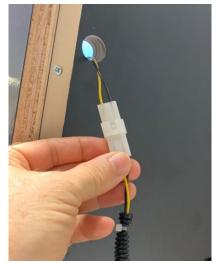

**Step 6:** Mount the Back Upright Section on the rear of the cabinet, using (6) 3/8" x 2  $\frac{1}{2}$ " Steel Dowels, (2) Mending Plates, and (8) 3/8-16 x  $\frac{3}{4}$ " Hex Head Bolts.

**Step 7:** Connect the 12V Power (yellow & black wires) and HDMI Cable into the back of the Monitor at the rear. Connect the 12 Vdc power to the marquee.