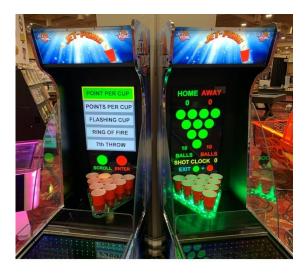

**Step 14:** To start a game simply press the Green Pushbutton to scroll down a menu of games. Use the Red Pushbutton to "CONFIRM" your selection. Jet-Pong Home has 5 different games you can select and play as 1 player or 2 players:

- 1) POINT PER CUP 2) POINTS PER CUP 3) FLASHING CUP
- 4) RING OF FIRE 5) 7<sup>th</sup> THROW

**Step 15:** Once the game is selected and starts, simply have the Green Player press the Green Flashing button to launch a ball, pick and then toss it into the Red Solo cups. Once the "**Shot Clock**" times out the Red Flashing button will flash for the Red Player to play and so on.