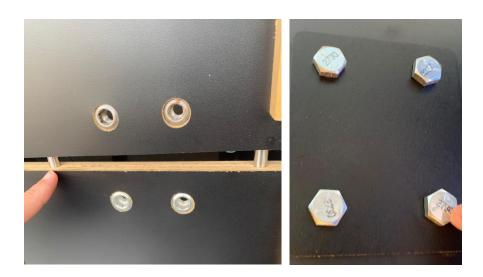

**Step 6:** Mount the Back Upright Section on the rear of the cabinet, using (6) 3/8" x 2  $\frac{1}{2}$ " Steel Dowels, (2) Mending Plates, and (8) 3/8-16 x  $\frac{3}{4}$ " Hex Head Bolts.

**Step 7:** Connect the 12V Power (yellow & black wires) and HDMI Cable into the back of the Monitor at the rear. Connect the 12 Vdc power to the marquee.