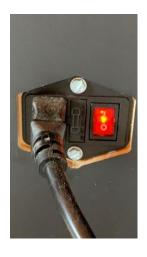

**Step 11:** Insert the (10) Red Solo Cups into the cup holders so that the clear dowels are on the inside of the cups.

**Step 12:** Connect the 110V power cable into the rear of the cabinet and into a wall plug rated for at least for 5 amps. Turn on the **Power On** switch at the rear of the game and observe that all lights and displays turn on. Wait until the game has fully booted up before moving on.

## **CAUTION**

For locations using 220V, the (2) Power Supplies inside the cabinet must be switched to 220V, before making the wall connection.

**Step 13:** If you need to change the existing configuration of the game simply open the front service door and press the red Service Button. This will provide you with service screens on the Rear Video Display. These screens help you customize your game and test that everything is working. Please refer to the Jet-Pong Home User's manual for making changes to the current configuration or for troubleshooting details. You can download the Jet-Pong Home User's Manual from our website - <a href="https://www.valley-dynamo.com">www.jet-pong.com</a>.