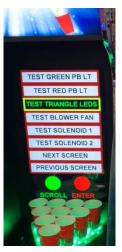

## **CAUTION**

For locations using 220V, the (2) Power Supplies inside the cabinet must be switched to 220V, before making the wall connection.

**Step 13:** If you need to change the existing configuration of the game simply open the front service door and press the red Service Button. This will provide you with service screens on the Rear Video Display. These screens help you customize your game and test that everything is working. Please refer to the Jet-Pong Home User's manual for making changes to the current configuration or for troubleshooting details. You can download the Jet-Pong Home User's Manual from our website - <a href="https://www.valley-dynamo.com">www.jet-pong.com</a>.