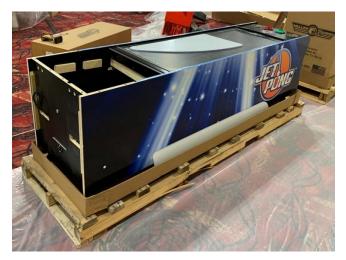

**Step 1:** Empty the shipping box and each of its components. If you plan to carry the table down into a basement, upstairs or around corners you may need to undo the internal clamps between the 2 halves of the table. Disconnect the cables between each half and carry each half separately.

You will also need to remove the Infinity Table lid, disconnect the lid power cable and carry this lid separately. Place the table halves in location and reconnect the 2 halves securing the clamps and reconnecting the cables. Place the Infinity Table lid onto the table with the wiring connection to the rear. Connect this wiring to the matching connector.