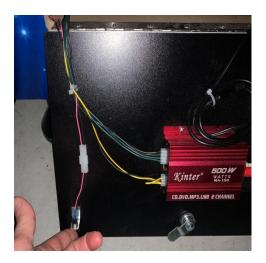

**Step 6:** Mount the Back Upright Section on the rear of the cabinet, using (6) 3/8" x 2  $\frac{1}{2}$ " Steel Dowels, (2) Mending Plates, and (8) 3/8-16 x  $\frac{3}{4}$ " Hex Head Bolts.

**Step 7:** Connect the 12V Power (yellow & black wires) and HDMI Cable into the back of the Monitor at the rear. Connect the 12 Vdc power to the marquee.