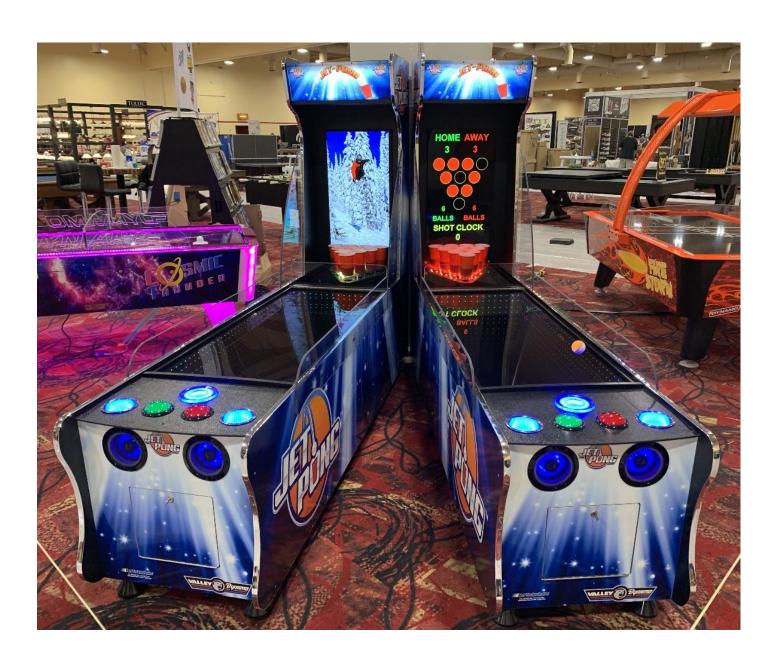

# Jet-Pong Home Quick Start Guide

**Step 11:** Insert the (10) Red Solo Cups into the cup holders so that the clear dowels are on the inside of the cups.

**Step 12:** Connect the 110V power cable into the rear of the cabinet and into a wall plug rated for at least for 5 amps. Turn on the **Power On** switch at the rear of the game and observe that all lights and displays turn on. Wait until the game has fully booted up before moving on.

**Step 14:** To start a game simply press the Green Pushbutton to scroll down a menu of games. Use the Red Pushbutton to "CONFIRM" your selection. Jet-Pong Home has 5 different games you can select and play as 1 player or 2 players:

- 1) POINT PER CUP 2) POINTS PER CUP 3) FLASHING CUP
- 4) RING OF FIRE 5) 7<sup>th</sup> THROW

**Step 15:** Once the game is selected and starts, simply have the Green Player press the Green Flashing button to launch a ball, pick and then toss it into the Red Solo cups. Once the "**Shot Clock**" times out the Red Flashing button will flash for the Red Player to play and so on.

**Step 16:** Once everything is working install the Ball Shield by removing the Protective Coating and inserting it into the rear slot near the cups.

**Step 17:** Remove the Protective Coating from the Side Shields. Using a 4mm or 5/32" hex Allen-key install the Side Shields using the screws provided in the box. Do not overtighten.