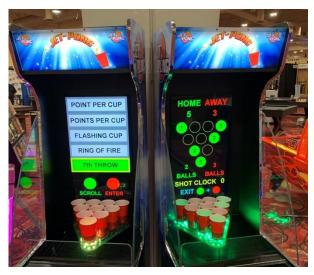

**Step 14:** To start a game simply press the Green Pushbutton to scroll down a menu of games. Use the Red Pushbutton to "CONFIRM" your selection. Jet-Pong Home has 5 different games you can select and play as 1 player or 2 players:

- 1) POINT PER CUP 2) POINTS PER CUP 3) FLASHING CUP
- 4) RING OF FIRE 5) 7<sup>th</sup> THROW

**Step 15:** Once the game is selected and starts, simply have the Green Player press the Green Flashing button to launch a ball, pick and then toss it into the Red Solo cups. Once the "**Shot Clock**" times out the Red Flashing button will flash for the Red Player to play and so on.