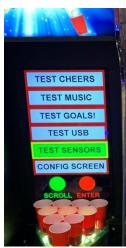

## **CAUTION**

For locations using 220V, the (2) Power Supplies inside the cabinet must be switched to 220V, before making the wall connection.

**Step 13:** If you need to change the existing configuration of the game simply open the front service door and press the red Service Button. This will provide you with service screens on the Rear Video Display. These screens help you customize your game and test that everything is working. Please refer to the Jet-Pong Home User's manual for making changes to the current configuration or for troubleshooting details. You can download the Jet-Pong Home User's Manual from our website - <a href="https://www.valley-dynamo.com">www.jet-pong.com</a>.