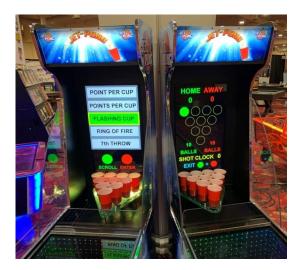

**Step 14:** To start a game simply press the Green Pushbutton to scroll down a menu of games. Use the Red Pushbutton to "CONFIRM" your selection. Jet-Pong Home has 5 different games you can select and play as 1 player or 2 players:

- 1) POINT PER CUP 2) POINTS PER CUP 3) FLASHING CUP
- 4) RING OF FIRE 5) 7<sup>th</sup> THROW

**Step 15:** Once the game is selected and starts, simply have the Green Player press the Green Flashing button to launch a ball, pick and then toss it into the Red Solo cups. Once the "**Shot Clock**" times out the Red Flashing button will flash for the Red Player to play and so on.