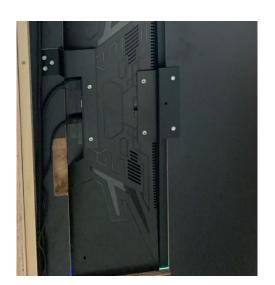

**Step 6:** Mount the Back Upright Section on the rear of the cabinet, using (6) 3/8" x 2  $\frac{1}{2}$ " Steel Dowels, (2) Mending Plates, and (8) 3/8-16 x  $\frac{3}{4}$ " Hex Head Bolts.

**Step 7:** Connect the 12V Power (yellow & black wires) and HDMI Cable into the back of the Monitor at the rear. Connect the 12 Vdc power to the marquee.