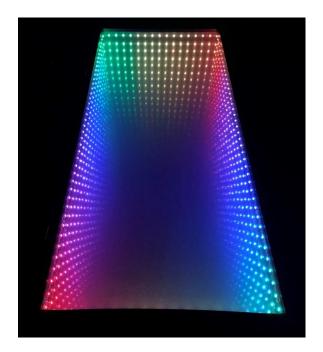

**Note:** There are extra balls and cups in the game should you need them in the future (Note: do not fill the ball return tube further than the plastic tube fitting near the triangle area). There is also a remote control for controlling the LED strips in the Table Surface Infinity Panel.