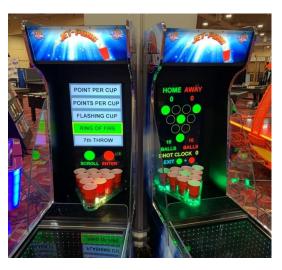

**Step 14:** To start a game simply press the Green Pushbutton to scroll down a menu of games. Use the Red Pushbutton to "CONFIRM" your selection. Jet-Pong Home has 5 different games you can select and play as 1 player or 2 players:

- 1) POINT PER CUP 2) POINTS PER CUP 3) FLASHING CUP
- 4) RING OF FIRE 5) 7<sup>th</sup> THROW

**Step 15:** Once the game is selected and starts, simply have the Green Player press the Green Flashing button to launch a ball, pick and then toss it into the Red Solo cups. Once the "**Shot Clock**" times out the Red Flashing button will flash for the Red Player to play and so on.