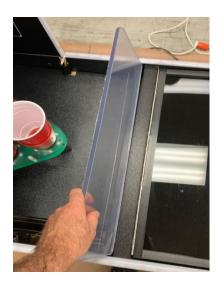

**Step 16:** Once everything is working install the Ball Shield by removing the Protective Coating and inserting it into the rear slot near the cups.

**Step 17:** Remove the Protective Coating from the Side Shields. Using a 4mm or 5/32" hex Allen-key install the Side Shields using the screws provided in the box. Do not overtighten.