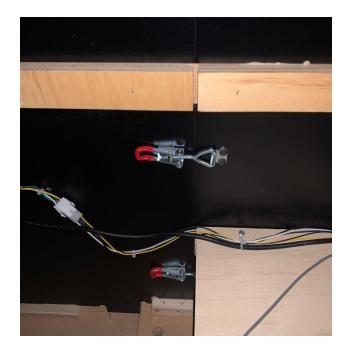

**Step 1:** Empty the shipping box and each of its components. If you plan to carry the table down into a basement, upstairs or around corners you may need to undo the internal clamps between the 2 halves of the table. Disconnect the cables between each half and carry each half separately.

You will also need to remove the Infinity Table lid, disconnect the lid power cable and carry this lid separately. Place the table halves in location and reconnect the 2 halves securing the clamps and reconnecting the cables. Place the Infinity Table lid onto the table with the wiring connection to the rear. Connect this wiring to the matching connector.