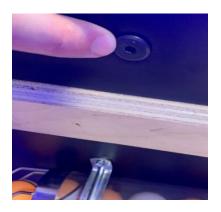

**Step 16:** Once everything is working install the Ball Shield by removing the Protective Coating and inserting it into the rear slot near the cups.

**Step 17:** Remove the Protective Coating from the Side Shields. Using a 4mm or 5/32" hex Allen-key install the Side Shields using the screws provided in the box. Do not overtighten.