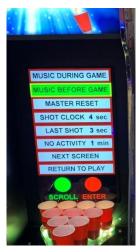

## **CAUTION**

For locations using 220V, the (2) Power Supplies inside the cabinet must be switched to 220V, before making the wall connection.

**Step 13:** If you need to change the existing configuration of the game simply open the front service door and press the red Service Button. This will provide you with service screens on the Rear Video Display. These screens help you customize your game and test that everything is working. Please refer to the Jet-Pong Home User's manual for making changes to the current configuration or for troubleshooting details. You can download the Jet-Pong Home User's Manual from our website - <a href="https://www.valley-dynamo.com">www.jet-pong.com</a>.