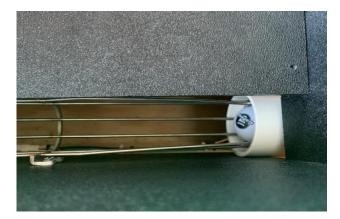

**Step 10:** Using the back service door, reach under the tray to feed the excess ribbon and 12V power cables down through the black wireway so they don't interfere with rolling balls. Try rolling a ball under the Triangle Cup Tray Assembly to make sure it does not jam.