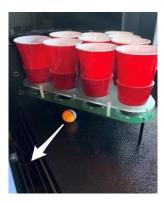

**Step 11:** Insert the (10) Red Solo Cups into the cup holders so that the clear dowels are on the inside of the cups.

**Step 12:** Connect the 110V power cable into the rear of the cabinet and into a wall plug rated for at least for 5 amps. Turn on the **Power On** switch at the rear of the game and observe that all lights and displays turn on. Wait until the game has fully booted up before moving on.