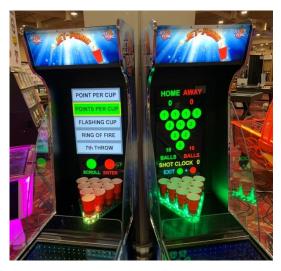

**Step 14:** To start a game simply press the Green Pushbutton to scroll down a menu of games. Use the Red Pushbutton to "CONFIRM" your selection. Jet-Pong Home has 5 different games you can select and play as 1 player or 2 players:

- 1) POINT PER CUP 2) POINTS PER CUP 3) FLASHING CUP
- 4) RING OF FIRE 5) 7<sup>th</sup> THROW

**Step 15:** Once the game is selected and starts, simply have the Green Player press the Green Flashing button to launch a ball, pick and then toss it into the Red Solo cups. Once the "**Shot Clock**" times out the Red Flashing button will flash for the Red Player to play and so on.