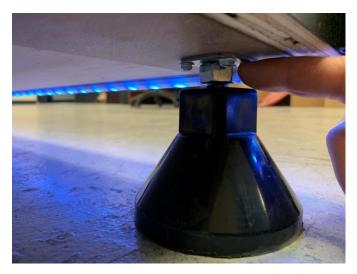

**Step 2:** Level the cabinet using the leg levelers so that the cabinet is leaning 2 degrees towards the players. This will allow balls on the Game top table surface to roll back to the players.

**Step 3:** Remove the cardboard box from inside the cabinet. It has the Extra cups and balls, Hardware, Mending plates, RGB LED remote control and Power Cord inside. Remove the Accessory Bag from the table lid. It has the front service door key.